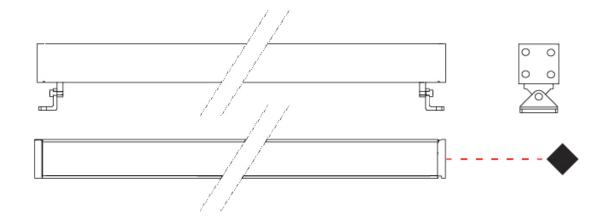

| Mounting Type: Surface                                             |
|--------------------------------------------------------------------|
| Mounting Location: Wall                                            |
| Subcategory: Wallwash                                              |
| PHYSICAL                                                           |
| Shape: Rectangle                                                   |
| Length (mm): 100                                                   |
| Length (in): 3 15/16                                               |
| Width (mm): 32                                                     |
| Width (in): 1 1/4                                                  |
| Height (mm): 32                                                    |
| Height (in): 1 1/4                                                 |
| Extension (mm): 55                                                 |
| Extension (in): 2 <sup>3</sup> / <sub>16</sub>                     |
| Light Distribution: Adjustable / Direct                            |
| Weight (kg): 1.2                                                   |
| Weight (lbs): 2.6                                                  |
| Screws: A4 stainless steel                                         |
| Diffuser: Clear tempered glass                                     |
| Gasket: Gore-Tex valve to prevent condensation inside the fitting. |
| Fixture Finish: BLK / WHI / GRY / COR / ANT / BRZ                  |
| Fixture Material: Extruded Aluminum                                |
| ELECTRICAL                                                         |

| Mounting Location: Wall                                            |
|--------------------------------------------------------------------|
| Subcategory: Wallwash                                              |
| PHYSICAL                                                           |
| Shape: Rectangle                                                   |
| Length (mm): 300                                                   |
| Length (in): 11 13/16                                              |
| Width (mm): 32                                                     |
| Width (in): 1 <sup>1</sup> / <sub>4</sub>                          |
| Extension (mm): 55                                                 |
| Extension (in): 2 <sup>3</sup> / <sub>16</sub>                     |
| Light Distribution: Adjustable / Direct                            |
| Weight (kg): 1.2                                                   |
| Weight (lbs): 2.6                                                  |
| Screws: A4 stainless steel                                         |
| Diffuser: Clear tempered glass                                     |
| Gasket: Gore-Tex valve to prevent condensation inside the fitting. |
| Fixture Finish: BLK / WHI / GRY / COR / ANT / BRZ                  |
| Fixture Material: Extruded Aluminum                                |
| ELECTRICAL                                                         |
| . T . I ED                                                         |

| Mounting Type: Surface  Mounting Location: Wall  Subcategory: Wallwash  PHYSICAL  Shape: Rectangle  Length (mm): 600  Length (in): 23                                                                                                                                                                                                                                                                                                                                                                                                                                                                                                                                                                                                                                                                                                                                                                                                                                                                                                                                                                                                                                                                                                                                                                                                                                                                                                                                                                                                                                                                                                                                                                                                                                                                                                                                                                                                                                                                                                                                                                                          |                                                                    |  |
|--------------------------------------------------------------------------------------------------------------------------------------------------------------------------------------------------------------------------------------------------------------------------------------------------------------------------------------------------------------------------------------------------------------------------------------------------------------------------------------------------------------------------------------------------------------------------------------------------------------------------------------------------------------------------------------------------------------------------------------------------------------------------------------------------------------------------------------------------------------------------------------------------------------------------------------------------------------------------------------------------------------------------------------------------------------------------------------------------------------------------------------------------------------------------------------------------------------------------------------------------------------------------------------------------------------------------------------------------------------------------------------------------------------------------------------------------------------------------------------------------------------------------------------------------------------------------------------------------------------------------------------------------------------------------------------------------------------------------------------------------------------------------------------------------------------------------------------------------------------------------------------------------------------------------------------------------------------------------------------------------------------------------------------------------------------------------------------------------------------------------------|--------------------------------------------------------------------|--|
| Subcategory: Wallwash  PHYSICAL  Shape: Rectangle  Length (mm): 600  Length (in): 23  %  Width (mm): 32  Width (in): 1  1/4  Height (mm): 32  Height (in): 1  1/4  Extension (mm): 55  Extension (in): 2  1/16  Light Distribution: Adjustable / Direct  Weight (kg): 1.8  Weight (lbs): 4.0  Screws: A4 stainless steel  Diffuser: Clear tempered glass  Gasket: Gore-Tex valve to prevent condensation inside the fitting.  Fixture Finish: BLK / WHI / GRY / COR / ANT / BRZ  Fixture Material: Extruded Aluminum                                                                                                                                                                                                                                                                                                                                                                                                                                                                                                                                                                                                                                                                                                                                                                                                                                                                                                                                                                                                                                                                                                                                                                                                                                                                                                                                                                                                                                                                                                                                                                                                           | Mounting Type: Surface                                             |  |
| PHYSICAL  Shape: Rectangle  Length (mm): 600  Length (in): 23 ½  Width (mm): 32  Width (in): 1 ¼  Height (mm): 32  Height (in): 1 ½  Extension (mm): 55  Extension (in): 2 ¾  Extension (in): 2 ¾  Extension (in): 2 ¾  Extension (in): 2 ¾  Extension (in): 2 ½  Ext | Mounting Location: Wall                                            |  |
| Shape: Rectangle  Length (mm): 600  Length (in): 23 \(^{5}\)_{8}  Width (mm): 32  Width (in): 1 \(^{1}\)_{4}  Height (mm): 32  Height (in): 1 \(^{1}\)_{4}  Extension (mm): 55  Extension (in): 2 \(^{3}\)_{16}  Light Distribution: Adjustable / Direct  Weight (kg): 1.8  Weight (lbs): 4.0  Screws: A4 stainless steel  Diffuser: Clear tempered glass  Gasket: Gore-Tex valve to prevent condensation inside the fitting.  Fixture Finish: BLK / WHI / GRY / COR / ANT / BRZ  Fixture Material: Extruded Aluminum                                                                                                                                                                                                                                                                                                                                                                                                                                                                                                                                                                                                                                                                                                                                                                                                                                                                                                                                                                                                                                                                                                                                                                                                                                                                                                                                                                                                                                                                                                                                                                                                          | Subcategory: Wallwash                                              |  |
| Length (mm): 600  Length (in): 23 \( \frac{1}{6} \)  Width (mm): 32  Width (in): 1 \( \frac{1}{4} \)  Height (inm): 32  Height (in): 1 \( \frac{1}{4} \)  Extension (mm): 55  Extension (in): 2 \( \frac{3}{16} \)  Light Distribution: Adjustable / Direct  Weight (kg): 1.8  Weight (kg): 1.8  Weight (lbs): 4.0  Screws: A4 stainless steel  Diffuser: Clear tempered glass  Gasket: Gore-Tex valve to prevent condensation inside the fitting.  Fixture Finish: BLK / WHI / GRY / COR / ANT / BRZ  Fixture Material: Extruded Aluminum                                                                                                                                                                                                                                                                                                                                                                                                                                                                                                                                                                                                                                                                                                                                                                                                                                                                                                                                                                                                                                                                                                                                                                                                                                                                                                                                                                                                                                                                                                                                                                                     | PHYSICAL                                                           |  |
| Length (in): 23 \(^{\}_{\_{0}}\)  Width (mm): 32  Width (in): 1 \(^{\}_{\_{4}}\)  Height (mm): 32  Height (in): 1 \(^{\}_{\_{4}}\)  Extension (mm): 55  Extension (in): 2 \(^{\}_{\_{16}}\)  Light Distribution: Adjustable / Direct  Weight (kg): 1.8  Weight (kg): 1.8  Weight (lbs): 4.0  Screws: A4 stainless steel  Diffuser: Clear tempered glass  Gasket: Gore-Tex valve to prevent condensation inside the fitting.  Fixture Finish: BLK / WHI / GRY / COR / ANT / BRZ  Fixture Material: Extruded Aluminum                                                                                                                                                                                                                                                                                                                                                                                                                                                                                                                                                                                                                                                                                                                                                                                                                                                                                                                                                                                                                                                                                                                                                                                                                                                                                                                                                                                                                                                                                                                                                                                                            | Shape: Rectangle                                                   |  |
| Width (im): 1 ½ Width (in): 1 ½ Height (mm): 32 Height (in): 1 ½ Extension (mm): 55 Extension (in): 2 ¾ Extension (in): 55 Extension (in): 67 Extension (in | Length (mm): 600                                                   |  |
| Width (in): 1 \( \frac{1}{4} \)  Height (imn): 32  Height (in): 1 \( \frac{1}{4} \)  Extension (mm): 55  Extension (in): 2 \( \frac{3}{16} \)  Light Distribution: Adjustable / Direct  Weight (kg): 1.8  Weight (kg): 1.8  Weight (lbs): 4.0  Screws: A4 stainless steel  Diffuser: Clear tempered glass  Gasket: Gore-Tex valve to prevent condensation inside the fitting.  Fixture Finish: BLK / WHI / GRY / COR / ANT / BRZ  Fixture Material: Extruded Aluminum                                                                                                                                                                                                                                                                                                                                                                                                                                                                                                                                                                                                                                                                                                                                                                                                                                                                                                                                                                                                                                                                                                                                                                                                                                                                                                                                                                                                                                                                                                                                                                                                                                                          | Length (in): 23 <sup>5</sup> / <sub>8</sub>                        |  |
| Height (mm): 32  Height (in): 1 ½  Extension (mm): 55  Extension (in): 2 ¾  Light Distribution: Adjustable / Direct  Weight (kg): 1.8  Weight (kg): 1.8  Weight (lbs): 4.0  Screws: A4 stainless steel  Diffuser: Clear tempered glass  Gasket: Gore-Tex valve to prevent condensation inside the fitting.  Fixture Finish: BLK / WHI / GRY / COR / ANT / BRZ  Fixture Material: Extruded Aluminum                                                                                                                                                                                                                                                                                                                                                                                                                                                                                                                                                                                                                                                                                                                                                                                                                                                                                                                                                                                                                                                                                                                                                                                                                                                                                                                                                                                                                                                                                                                                                                                                                                                                                                                             | Width (mm): 32                                                     |  |
| Height (in): 1 ½  Extension (mm): 55  Extension (in): 2 ¾  Light Distribution: Adjustable / Direct  Weight (kg): 1.8  Weight (lbs): 4.0  Screws: A4 stainless steel  Diffuser: Clear tempered glass  Gasket: Gore-Tex valve to prevent condensation inside the fitting.  Fixture Finish: BLK / WHI / GRY / COR / ANT / BRZ  Fixture Material: Extruded Aluminum                                                                                                                                                                                                                                                                                                                                                                                                                                                                                                                                                                                                                                                                                                                                                                                                                                                                                                                                                                                                                                                                                                                                                                                                                                                                                                                                                                                                                                                                                                                                                                                                                                                                                                                                                                | Width (in): 1 1/4                                                  |  |
| Extension (mm): 55  Extension (in): 2 3/16  Light Distribution: Adjustable / Direct  Weight (kg): 1.8  Weight (kls): 4.0  Screws: A4 stainless steel  Diffuser: Clear tempered glass  Gasket: Gore-Tex valve to prevent condensation inside the fitting.  Fixture Finish: BLK / WHI / GRY / COR / ANT / BRZ  Fixture Material: Extruded Aluminum                                                                                                                                                                                                                                                                                                                                                                                                                                                                                                                                                                                                                                                                                                                                                                                                                                                                                                                                                                                                                                                                                                                                                                                                                                                                                                                                                                                                                                                                                                                                                                                                                                                                                                                                                                               | Height (mm): 32                                                    |  |
| Extension (in): 2 ¾ <sub>16</sub> Light Distribution: Adjustable / Direct Weight (kg): 1.8 Weight (lbs): 4.0 Screws: A4 stainless steel Diffuser: Clear tempered glass Gasket: Gore-Tex valve to prevent condensation inside the fitting. Fixture Finish: BLK / WHI / GRY / COR / ANT / BRZ Fixture Material: Extruded Aluminum                                                                                                                                                                                                                                                                                                                                                                                                                                                                                                                                                                                                                                                                                                                                                                                                                                                                                                                                                                                                                                                                                                                                                                                                                                                                                                                                                                                                                                                                                                                                                                                                                                                                                                                                                                                                | Height (in): 1 1/4                                                 |  |
| Light Distribution: Adjustable / Direct  Weight (kg): 1.8  Weight (lbs): 4.0  Screws: A4 stainless steel  Diffuser: Clear tempered glass  Gasket: Gore-Tex valve to prevent condensation inside the fitting.  Fixture Finish: BLK / WHI / GRY / COR / ANT / BRZ  Fixture Material: Extruded Aluminum                                                                                                                                                                                                                                                                                                                                                                                                                                                                                                                                                                                                                                                                                                                                                                                                                                                                                                                                                                                                                                                                                                                                                                                                                                                                                                                                                                                                                                                                                                                                                                                                                                                                                                                                                                                                                           | Extension (mm): 55                                                 |  |
| Weight (kg): 1.8 Weight (lbs): 4.0 Screws: A4 stainless steel Diffuser: Clear tempered glass Gasket: Gore-Tex valve to prevent condensation inside the fitting. Fixture Finish: BLK / WHI / GRY / COR / ANT / BRZ Fixture Material: Extruded Aluminum                                                                                                                                                                                                                                                                                                                                                                                                                                                                                                                                                                                                                                                                                                                                                                                                                                                                                                                                                                                                                                                                                                                                                                                                                                                                                                                                                                                                                                                                                                                                                                                                                                                                                                                                                                                                                                                                          | Extension (in): 2 <sup>3</sup> / <sub>16</sub>                     |  |
| Weight (lbs): 4.0  Screws: A4 stainless steel  Diffuser: Clear tempered glass  Gasket: Gore-Tex valve to prevent condensation inside the fitting.  Fixture Finish: BLK / WHI / GRY / COR / ANT / BRZ  Fixture Material: Extruded Aluminum                                                                                                                                                                                                                                                                                                                                                                                                                                                                                                                                                                                                                                                                                                                                                                                                                                                                                                                                                                                                                                                                                                                                                                                                                                                                                                                                                                                                                                                                                                                                                                                                                                                                                                                                                                                                                                                                                      | Light Distribution: Adjustable / Direct                            |  |
| Screws: A4 stainless steel  Diffuser: Clear tempered glass  Gasket: Gore-Tex valve to prevent condensation inside the fitting.  Fixture Finish: BLK / WHI / GRY / COR / ANT / BRZ  Fixture Material: Extruded Aluminum                                                                                                                                                                                                                                                                                                                                                                                                                                                                                                                                                                                                                                                                                                                                                                                                                                                                                                                                                                                                                                                                                                                                                                                                                                                                                                                                                                                                                                                                                                                                                                                                                                                                                                                                                                                                                                                                                                         | Weight (kg): 1.8                                                   |  |
| Diffuser: Clear tempered glass Gasket: Gore-Tex valve to prevent condensation inside the fitting. Fixture Finish: BLK / WHI / GRY / COR / ANT / BRZ Fixture Material: Extruded Aluminum                                                                                                                                                                                                                                                                                                                                                                                                                                                                                                                                                                                                                                                                                                                                                                                                                                                                                                                                                                                                                                                                                                                                                                                                                                                                                                                                                                                                                                                                                                                                                                                                                                                                                                                                                                                                                                                                                                                                        | Weight (lbs): 4.0                                                  |  |
| Gasket: Gore-Tex valve to prevent condensation inside the fitting.  Fixture Finish: BLK / WHI / GRY / COR / ANT / BRZ  Fixture Material: Extruded Aluminum                                                                                                                                                                                                                                                                                                                                                                                                                                                                                                                                                                                                                                                                                                                                                                                                                                                                                                                                                                                                                                                                                                                                                                                                                                                                                                                                                                                                                                                                                                                                                                                                                                                                                                                                                                                                                                                                                                                                                                     | Screws: A4 stainless steel                                         |  |
| Fixture Finish: BLK / WHI / GRY / COR / ANT / BRZ Fixture Material: Extruded Aluminum                                                                                                                                                                                                                                                                                                                                                                                                                                                                                                                                                                                                                                                                                                                                                                                                                                                                                                                                                                                                                                                                                                                                                                                                                                                                                                                                                                                                                                                                                                                                                                                                                                                                                                                                                                                                                                                                                                                                                                                                                                          | Diffuser: Clear tempered glass                                     |  |
| Fixture Material: Extruded Aluminum                                                                                                                                                                                                                                                                                                                                                                                                                                                                                                                                                                                                                                                                                                                                                                                                                                                                                                                                                                                                                                                                                                                                                                                                                                                                                                                                                                                                                                                                                                                                                                                                                                                                                                                                                                                                                                                                                                                                                                                                                                                                                            | Gasket: Gore-Tex valve to prevent condensation inside the fitting. |  |
|                                                                                                                                                                                                                                                                                                                                                                                                                                                                                                                                                                                                                                                                                                                                                                                                                                                                                                                                                                                                                                                                                                                                                                                                                                                                                                                                                                                                                                                                                                                                                                                                                                                                                                                                                                                                                                                                                                                                                                                                                                                                                                                                | Fixture Finish: BLK / WHI / GRY / COR / ANT / BRZ                  |  |
| ELECTRICAL                                                                                                                                                                                                                                                                                                                                                                                                                                                                                                                                                                                                                                                                                                                                                                                                                                                                                                                                                                                                                                                                                                                                                                                                                                                                                                                                                                                                                                                                                                                                                                                                                                                                                                                                                                                                                                                                                                                                                                                                                                                                                                                     | Fixture Material: Extruded Aluminum                                |  |
|                                                                                                                                                                                                                                                                                                                                                                                                                                                                                                                                                                                                                                                                                                                                                                                                                                                                                                                                                                                                                                                                                                                                                                                                                                                                                                                                                                                                                                                                                                                                                                                                                                                                                                                                                                                                                                                                                                                                                                                                                                                                                                                                | ELECTRICAL                                                         |  |

| Mounting Type: Surface                                             |
|--------------------------------------------------------------------|
| Mounting Location: Wall                                            |
| Subcategory: Wallwash                                              |
| PHYSICAL                                                           |
| Shape: Rectangle                                                   |
| Length (mm): 900                                                   |
| Length (in): 35 $\frac{7}{16}$                                     |
| Width (mm): 32                                                     |
| Width (in): 1 1/4                                                  |
| Height (mm): 32                                                    |
| Height (in): 1 1/4                                                 |
| Extension (mm): 55                                                 |
| Extension (in): 2 <sup>3</sup> / <sub>16</sub>                     |
| Light Distribution: Adjustable / Direct                            |
| Weight (kg): 2.2                                                   |
| Weight (lbs): 4.8                                                  |
| Screws: A4 stainless steel                                         |
| Diffuser: Clear tempered glass                                     |
| Gasket: Gore-Tex valve to prevent condensation inside the fitting. |
| Fixture Finish: BLK / WHI / GRY / COR / ANT / BRZ                  |
| Fixture Material: Extruded Aluminum                                |
|                                                                    |

| Mounting Type: Surface                                             |
|--------------------------------------------------------------------|
| Mounting Location: Wall                                            |
| Subcategory: Wallwash                                              |
| PHYSICAL                                                           |
| Shape: Rectangle                                                   |
| Length (mm): 1200                                                  |
| Length (in): 47 1/4                                                |
| Width (mm): 32                                                     |
| Width (in): 1 <sup>1</sup> / <sub>4</sub>                          |
| Height (mm): 32                                                    |
| Height (in): 1 1/4                                                 |
| Extension (mm): 55                                                 |
| Extension (in): 2 <sup>3</sup> / <sub>16</sub>                     |
| Light Distribution: Adjustable / Direct                            |
| Weight (kg): 2.5                                                   |
| Weight (lbs): 5.5                                                  |
| Screws: A4 stainless steel                                         |
| Diffuser: Clear tempered glass                                     |
| Gasket: Gore-Tex valve to prevent condensation inside the fitting. |
| Fixture Finish: BLK / WHI / GRY / COR / ANT / BRZ                  |
| Fixture Material: Extruded Aluminum                                |