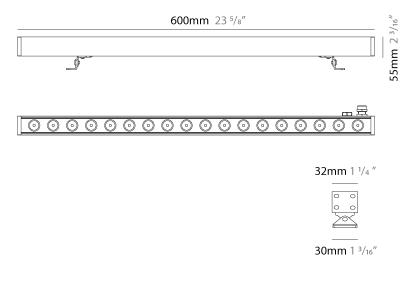

### E9W593-

base number

| Fi | nish   |
|----|--------|
| 0  | ptions |

Lens Options

1.To build a product code in our configurator select the specify button on the base model # product page

2. To build a manual product code on this datasheet choose from the options listed below in blue font and add the suffix to the base model #

| Mounting Type: Surface  Mounting Location: Wall  Subcategory: Wallwash  PHYSICAL  Shape: Rectangle  Length (mm): 600  Length (in): 23                                                                                                                                                                                                                                                                                                                                                                                                                                                                                                                                                                                                                                                                                                                                                                                                                                                                                                                                                                                                                                                                                                                                                                                                                                                                                                                                                                                                                                                                                                                                                                                                                                                                                                                                                                                                                                                                                                                                                                                          |                                                                    |  |
|--------------------------------------------------------------------------------------------------------------------------------------------------------------------------------------------------------------------------------------------------------------------------------------------------------------------------------------------------------------------------------------------------------------------------------------------------------------------------------------------------------------------------------------------------------------------------------------------------------------------------------------------------------------------------------------------------------------------------------------------------------------------------------------------------------------------------------------------------------------------------------------------------------------------------------------------------------------------------------------------------------------------------------------------------------------------------------------------------------------------------------------------------------------------------------------------------------------------------------------------------------------------------------------------------------------------------------------------------------------------------------------------------------------------------------------------------------------------------------------------------------------------------------------------------------------------------------------------------------------------------------------------------------------------------------------------------------------------------------------------------------------------------------------------------------------------------------------------------------------------------------------------------------------------------------------------------------------------------------------------------------------------------------------------------------------------------------------------------------------------------------|--------------------------------------------------------------------|--|
| Subcategory: Wallwash  PHYSICAL  Shape: Rectangle  Length (mm): 600  Length (in): 23  %  Width (mm): 32  Width (in): 1  1/4  Height (mm): 32  Height (in): 1  1/4  Extension (mm): 55  Extension (in): 2  1/16  Light Distribution: Adjustable / Direct  Weight (kg): 1.8  Weight (lbs): 4.0  Screws: A4 stainless steel  Diffuser: Clear tempered glass  Gasket: Gore-Tex valve to prevent condensation inside the fitting.  Fixture Finish: BLK / WHI / GRY / COR / ANT / BRZ  Fixture Material: Extruded Aluminum                                                                                                                                                                                                                                                                                                                                                                                                                                                                                                                                                                                                                                                                                                                                                                                                                                                                                                                                                                                                                                                                                                                                                                                                                                                                                                                                                                                                                                                                                                                                                                                                           | Mounting Type: Surface                                             |  |
| PHYSICAL  Shape: Rectangle  Length (mm): 600  Length (in): 23 ½  Width (mm): 32  Width (in): 1 ¼  Height (mm): 32  Height (in): 1 ½  Extension (mm): 55  Extension (in): 2 ¾  Extension (in): 2 ¾  Extension (in): 2 ¾  Extension (in): 2 ¾  Extension (in): 2 ½  Ext | Mounting Location: Wall                                            |  |
| Shape: Rectangle  Length (mm): 600  Length (in): 23 \(^{5}\)_{8}  Width (mm): 32  Width (in): 1 \(^{1}\)_{4}  Height (mm): 32  Height (in): 1 \(^{1}\)_{4}  Extension (mm): 55  Extension (in): 2 \(^{3}\)_{16}  Light Distribution: Adjustable / Direct  Weight (kg): 1.8  Weight (lbs): 4.0  Screws: A4 stainless steel  Diffuser: Clear tempered glass  Gasket: Gore-Tex valve to prevent condensation inside the fitting.  Fixture Finish: BLK / WHI / GRY / COR / ANT / BRZ  Fixture Material: Extruded Aluminum                                                                                                                                                                                                                                                                                                                                                                                                                                                                                                                                                                                                                                                                                                                                                                                                                                                                                                                                                                                                                                                                                                                                                                                                                                                                                                                                                                                                                                                                                                                                                                                                          | Subcategory: Wallwash                                              |  |
| Length (mm): 600  Length (in): 23 \( \frac{1}{6} \)  Width (mm): 32  Width (in): 1 \( \frac{1}{4} \)  Height (inm): 32  Height (in): 1 \( \frac{1}{4} \)  Extension (mm): 55  Extension (in): 2 \( \frac{3}{16} \)  Light Distribution: Adjustable / Direct  Weight (kg): 1.8  Weight (kg): 1.8  Weight (lbs): 4.0  Screws: A4 stainless steel  Diffuser: Clear tempered glass  Gasket: Gore-Tex valve to prevent condensation inside the fitting.  Fixture Finish: BLK / WHI / GRY / COR / ANT / BRZ  Fixture Material: Extruded Aluminum                                                                                                                                                                                                                                                                                                                                                                                                                                                                                                                                                                                                                                                                                                                                                                                                                                                                                                                                                                                                                                                                                                                                                                                                                                                                                                                                                                                                                                                                                                                                                                                     | PHYSICAL                                                           |  |
| Length (in): 23 \(^{\}_{\_{0}}\)  Width (mm): 32  Width (in): 1 \(^{\}_{\_{4}}\)  Height (mm): 32  Height (in): 1 \(^{\}_{\_{4}}\)  Extension (mm): 55  Extension (in): 2 \(^{\}_{\_{16}}\)  Light Distribution: Adjustable / Direct  Weight (kg): 1.8  Weight (kg): 1.8  Weight (lbs): 4.0  Screws: A4 stainless steel  Diffuser: Clear tempered glass  Gasket: Gore-Tex valve to prevent condensation inside the fitting.  Fixture Finish: BLK / WHI / GRY / COR / ANT / BRZ  Fixture Material: Extruded Aluminum                                                                                                                                                                                                                                                                                                                                                                                                                                                                                                                                                                                                                                                                                                                                                                                                                                                                                                                                                                                                                                                                                                                                                                                                                                                                                                                                                                                                                                                                                                                                                                                                            | Shape: Rectangle                                                   |  |
| Width (im): 1 ½ Width (in): 1 ½ Height (mm): 32 Height (in): 1 ½ Extension (mm): 55 Extension (in): 2 ¾ Extension (in): 55 Extension (in): 67 Extension (in | Length (mm): 600                                                   |  |
| Width (in): 1 \( \frac{1}{4} \)  Height (imn): 32  Height (in): 1 \( \frac{1}{4} \)  Extension (mm): 55  Extension (in): 2 \( \frac{3}{16} \)  Light Distribution: Adjustable / Direct  Weight (kg): 1.8  Weight (kg): 1.8  Weight (lbs): 4.0  Screws: A4 stainless steel  Diffuser: Clear tempered glass  Gasket: Gore-Tex valve to prevent condensation inside the fitting.  Fixture Finish: BLK / WHI / GRY / COR / ANT / BRZ  Fixture Material: Extruded Aluminum                                                                                                                                                                                                                                                                                                                                                                                                                                                                                                                                                                                                                                                                                                                                                                                                                                                                                                                                                                                                                                                                                                                                                                                                                                                                                                                                                                                                                                                                                                                                                                                                                                                          | Length (in): 23 <sup>5</sup> / <sub>8</sub>                        |  |
| Height (mm): 32  Height (in): 1 ½  Extension (mm): 55  Extension (in): 2 ¾  Light Distribution: Adjustable / Direct  Weight (kg): 1.8  Weight (kg): 1.8  Weight (lbs): 4.0  Screws: A4 stainless steel  Diffuser: Clear tempered glass  Gasket: Gore-Tex valve to prevent condensation inside the fitting.  Fixture Finish: BLK / WHI / GRY / COR / ANT / BRZ  Fixture Material: Extruded Aluminum                                                                                                                                                                                                                                                                                                                                                                                                                                                                                                                                                                                                                                                                                                                                                                                                                                                                                                                                                                                                                                                                                                                                                                                                                                                                                                                                                                                                                                                                                                                                                                                                                                                                                                                             | Width (mm): 32                                                     |  |
| Height (in): 1 ½  Extension (mm): 55  Extension (in): 2 ¾  Light Distribution: Adjustable / Direct  Weight (kg): 1.8  Weight (lbs): 4.0  Screws: A4 stainless steel  Diffuser: Clear tempered glass  Gasket: Gore-Tex valve to prevent condensation inside the fitting.  Fixture Finish: BLK / WHI / GRY / COR / ANT / BRZ  Fixture Material: Extruded Aluminum                                                                                                                                                                                                                                                                                                                                                                                                                                                                                                                                                                                                                                                                                                                                                                                                                                                                                                                                                                                                                                                                                                                                                                                                                                                                                                                                                                                                                                                                                                                                                                                                                                                                                                                                                                | Width (in): 1 1/4                                                  |  |
| Extension (mm): 55  Extension (in): 2 3/16  Light Distribution: Adjustable / Direct  Weight (kg): 1.8  Weight (kls): 4.0  Screws: A4 stainless steel  Diffuser: Clear tempered glass  Gasket: Gore-Tex valve to prevent condensation inside the fitting.  Fixture Finish: BLK / WHI / GRY / COR / ANT / BRZ  Fixture Material: Extruded Aluminum                                                                                                                                                                                                                                                                                                                                                                                                                                                                                                                                                                                                                                                                                                                                                                                                                                                                                                                                                                                                                                                                                                                                                                                                                                                                                                                                                                                                                                                                                                                                                                                                                                                                                                                                                                               | Height (mm): 32                                                    |  |
| Extension (in): 2 ¾ <sub>16</sub> Light Distribution: Adjustable / Direct Weight (kg): 1.8 Weight (lbs): 4.0 Screws: A4 stainless steel Diffuser: Clear tempered glass Gasket: Gore-Tex valve to prevent condensation inside the fitting. Fixture Finish: BLK / WHI / GRY / COR / ANT / BRZ Fixture Material: Extruded Aluminum                                                                                                                                                                                                                                                                                                                                                                                                                                                                                                                                                                                                                                                                                                                                                                                                                                                                                                                                                                                                                                                                                                                                                                                                                                                                                                                                                                                                                                                                                                                                                                                                                                                                                                                                                                                                | Height (in): 1 1/4                                                 |  |
| Light Distribution: Adjustable / Direct  Weight (kg): 1.8  Weight (lbs): 4.0  Screws: A4 stainless steel  Diffuser: Clear tempered glass  Gasket: Gore-Tex valve to prevent condensation inside the fitting.  Fixture Finish: BLK / WHI / GRY / COR / ANT / BRZ  Fixture Material: Extruded Aluminum                                                                                                                                                                                                                                                                                                                                                                                                                                                                                                                                                                                                                                                                                                                                                                                                                                                                                                                                                                                                                                                                                                                                                                                                                                                                                                                                                                                                                                                                                                                                                                                                                                                                                                                                                                                                                           | Extension (mm): 55                                                 |  |
| Weight (kg): 1.8 Weight (lbs): 4.0 Screws: A4 stainless steel Diffuser: Clear tempered glass Gasket: Gore-Tex valve to prevent condensation inside the fitting. Fixture Finish: BLK / WHI / GRY / COR / ANT / BRZ Fixture Material: Extruded Aluminum                                                                                                                                                                                                                                                                                                                                                                                                                                                                                                                                                                                                                                                                                                                                                                                                                                                                                                                                                                                                                                                                                                                                                                                                                                                                                                                                                                                                                                                                                                                                                                                                                                                                                                                                                                                                                                                                          | Extension (in): 2 <sup>3</sup> / <sub>16</sub>                     |  |
| Weight (lbs): 4.0  Screws: A4 stainless steel  Diffuser: Clear tempered glass  Gasket: Gore-Tex valve to prevent condensation inside the fitting.  Fixture Finish: BLK / WHI / GRY / COR / ANT / BRZ  Fixture Material: Extruded Aluminum                                                                                                                                                                                                                                                                                                                                                                                                                                                                                                                                                                                                                                                                                                                                                                                                                                                                                                                                                                                                                                                                                                                                                                                                                                                                                                                                                                                                                                                                                                                                                                                                                                                                                                                                                                                                                                                                                      | Light Distribution: Adjustable / Direct                            |  |
| Screws: A4 stainless steel  Diffuser: Clear tempered glass  Gasket: Gore-Tex valve to prevent condensation inside the fitting.  Fixture Finish: BLK / WHI / GRY / COR / ANT / BRZ  Fixture Material: Extruded Aluminum                                                                                                                                                                                                                                                                                                                                                                                                                                                                                                                                                                                                                                                                                                                                                                                                                                                                                                                                                                                                                                                                                                                                                                                                                                                                                                                                                                                                                                                                                                                                                                                                                                                                                                                                                                                                                                                                                                         | Weight (kg): 1.8                                                   |  |
| Diffuser: Clear tempered glass Gasket: Gore-Tex valve to prevent condensation inside the fitting. Fixture Finish: BLK / WHI / GRY / COR / ANT / BRZ Fixture Material: Extruded Aluminum                                                                                                                                                                                                                                                                                                                                                                                                                                                                                                                                                                                                                                                                                                                                                                                                                                                                                                                                                                                                                                                                                                                                                                                                                                                                                                                                                                                                                                                                                                                                                                                                                                                                                                                                                                                                                                                                                                                                        | Weight (lbs): 4.0                                                  |  |
| Gasket: Gore-Tex valve to prevent condensation inside the fitting.  Fixture Finish: BLK / WHI / GRY / COR / ANT / BRZ  Fixture Material: Extruded Aluminum                                                                                                                                                                                                                                                                                                                                                                                                                                                                                                                                                                                                                                                                                                                                                                                                                                                                                                                                                                                                                                                                                                                                                                                                                                                                                                                                                                                                                                                                                                                                                                                                                                                                                                                                                                                                                                                                                                                                                                     | Screws: A4 stainless steel                                         |  |
| Fixture Finish: BLK / WHI / GRY / COR / ANT / BRZ Fixture Material: Extruded Aluminum                                                                                                                                                                                                                                                                                                                                                                                                                                                                                                                                                                                                                                                                                                                                                                                                                                                                                                                                                                                                                                                                                                                                                                                                                                                                                                                                                                                                                                                                                                                                                                                                                                                                                                                                                                                                                                                                                                                                                                                                                                          | Diffuser: Clear tempered glass                                     |  |
| Fixture Material: Extruded Aluminum                                                                                                                                                                                                                                                                                                                                                                                                                                                                                                                                                                                                                                                                                                                                                                                                                                                                                                                                                                                                                                                                                                                                                                                                                                                                                                                                                                                                                                                                                                                                                                                                                                                                                                                                                                                                                                                                                                                                                                                                                                                                                            | Gasket: Gore-Tex valve to prevent condensation inside the fitting. |  |
|                                                                                                                                                                                                                                                                                                                                                                                                                                                                                                                                                                                                                                                                                                                                                                                                                                                                                                                                                                                                                                                                                                                                                                                                                                                                                                                                                                                                                                                                                                                                                                                                                                                                                                                                                                                                                                                                                                                                                                                                                                                                                                                                | Fixture Finish: BLK / WHI / GRY / COR / ANT / BRZ                  |  |
| ELECTRICAL                                                                                                                                                                                                                                                                                                                                                                                                                                                                                                                                                                                                                                                                                                                                                                                                                                                                                                                                                                                                                                                                                                                                                                                                                                                                                                                                                                                                                                                                                                                                                                                                                                                                                                                                                                                                                                                                                                                                                                                                                                                                                                                     | Fixture Material: Extruded Aluminum                                |  |
|                                                                                                                                                                                                                                                                                                                                                                                                                                                                                                                                                                                                                                                                                                                                                                                                                                                                                                                                                                                                                                                                                                                                                                                                                                                                                                                                                                                                                                                                                                                                                                                                                                                                                                                                                                                                                                                                                                                                                                                                                                                                                                                                | ELECTRICAL                                                         |  |