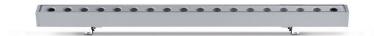

### E9W593-

base number

| Fi | nish   |
|----|--------|
| 0  | ptions |

Lens Options

1.To build a product code in our configurator select the specify button on the base model # product page

2. To build a manual product code on this datasheet choose from the options listed below in blue font and add the suffix to the base model #

| Mounting Type: Surface  Mounting Location: Wall  Subcategory: Wallwash  PHYSICAL  Shape: Rectangle  Length (mm): 600  Length (in): 23                                                                                                                                                                                                                                                                                                                                                                                                                                                                                                                                                                                                                                                                                                                                                                                                                                                                                                                                                                                                                                                                                                                                                                                                                                                                                                                                                                                                                                                                                                                                                                                                                                                                                                                                                                                                                                                                                                                                                                                          |                                                                    |  |
|--------------------------------------------------------------------------------------------------------------------------------------------------------------------------------------------------------------------------------------------------------------------------------------------------------------------------------------------------------------------------------------------------------------------------------------------------------------------------------------------------------------------------------------------------------------------------------------------------------------------------------------------------------------------------------------------------------------------------------------------------------------------------------------------------------------------------------------------------------------------------------------------------------------------------------------------------------------------------------------------------------------------------------------------------------------------------------------------------------------------------------------------------------------------------------------------------------------------------------------------------------------------------------------------------------------------------------------------------------------------------------------------------------------------------------------------------------------------------------------------------------------------------------------------------------------------------------------------------------------------------------------------------------------------------------------------------------------------------------------------------------------------------------------------------------------------------------------------------------------------------------------------------------------------------------------------------------------------------------------------------------------------------------------------------------------------------------------------------------------------------------|--------------------------------------------------------------------|--|
| Subcategory: Wallwash  PHYSICAL  Shape: Rectangle  Length (mm): 600  Length (in): 23  %  Width (mm): 32  Width (in): 1  1/4  Height (mm): 32  Height (in): 1  1/4  Extension (mm): 55  Extension (in): 2  1/16  Light Distribution: Adjustable / Direct  Weight (kg): 1.8  Weight (lbs): 4.0  Screws: A4 stainless steel  Diffuser: Clear tempered glass  Gasket: Gore-Tex valve to prevent condensation inside the fitting.  Fixture Finish: BLK / WHI / GRY / COR / ANT / BRZ  Fixture Material: Extruded Aluminum                                                                                                                                                                                                                                                                                                                                                                                                                                                                                                                                                                                                                                                                                                                                                                                                                                                                                                                                                                                                                                                                                                                                                                                                                                                                                                                                                                                                                                                                                                                                                                                                           | Mounting Type: Surface                                             |  |
| PHYSICAL  Shape: Rectangle  Length (mm): 600  Length (in): 23 ½  Width (mm): 32  Width (in): 1 ¼  Height (mm): 32  Height (in): 1 ½  Extension (mm): 55  Extension (in): 2 ¾  Extension (in): 2 ¾  Extension (in): 2 ¾  Extension (in): 2 ¾  Extension (in): 2 ½  Ext | Mounting Location: Wall                                            |  |
| Shape: Rectangle  Length (mm): 600  Length (in): 23 \(^{5}\)_{8}  Width (mm): 32  Width (in): 1 \(^{1}\)_{4}  Height (mm): 32  Height (in): 1 \(^{1}\)_{4}  Extension (mm): 55  Extension (in): 2 \(^{3}\)_{16}  Light Distribution: Adjustable / Direct  Weight (kg): 1.8  Weight (lbs): 4.0  Screws: A4 stainless steel  Diffuser: Clear tempered glass  Gasket: Gore-Tex valve to prevent condensation inside the fitting.  Fixture Finish: BLK / WHI / GRY / COR / ANT / BRZ  Fixture Material: Extruded Aluminum                                                                                                                                                                                                                                                                                                                                                                                                                                                                                                                                                                                                                                                                                                                                                                                                                                                                                                                                                                                                                                                                                                                                                                                                                                                                                                                                                                                                                                                                                                                                                                                                          | Subcategory: Wallwash                                              |  |
| Length (mm): 600  Length (in): 23 \( \frac{1}{6} \)  Width (mm): 32  Width (in): 1 \( \frac{1}{4} \)  Height (inm): 32  Height (in): 1 \( \frac{1}{4} \)  Extension (mm): 55  Extension (in): 2 \( \frac{3}{16} \)  Light Distribution: Adjustable / Direct  Weight (kg): 1.8  Weight (kg): 1.8  Weight (lbs): 4.0  Screws: A4 stainless steel  Diffuser: Clear tempered glass  Gasket: Gore-Tex valve to prevent condensation inside the fitting.  Fixture Finish: BLK / WHI / GRY / COR / ANT / BRZ  Fixture Material: Extruded Aluminum                                                                                                                                                                                                                                                                                                                                                                                                                                                                                                                                                                                                                                                                                                                                                                                                                                                                                                                                                                                                                                                                                                                                                                                                                                                                                                                                                                                                                                                                                                                                                                                     | PHYSICAL                                                           |  |
| Length (in): 23 \(^{\}_{\_{0}}\)  Width (mm): 32  Width (in): 1 \(^{\}_{\_{4}}\)  Height (mm): 32  Height (in): 1 \(^{\}_{\_{4}}\)  Extension (mm): 55  Extension (in): 2 \(^{\}_{\_{16}}\)  Light Distribution: Adjustable / Direct  Weight (kg): 1.8  Weight (kg): 1.8  Weight (lbs): 4.0  Screws: A4 stainless steel  Diffuser: Clear tempered glass  Gasket: Gore-Tex valve to prevent condensation inside the fitting.  Fixture Finish: BLK / WHI / GRY / COR / ANT / BRZ  Fixture Material: Extruded Aluminum                                                                                                                                                                                                                                                                                                                                                                                                                                                                                                                                                                                                                                                                                                                                                                                                                                                                                                                                                                                                                                                                                                                                                                                                                                                                                                                                                                                                                                                                                                                                                                                                            | Shape: Rectangle                                                   |  |
| Width (im): 1 ½ Width (in): 1 ½ Height (mm): 32 Height (in): 1 ½ Extension (mm): 55 Extension (in): 2 ¾ Extension (in): 55 Extension (in): 67 Extension (in | Length (mm): 600                                                   |  |
| Width (in): 1 \( \frac{1}{4} \)  Height (imn): 32  Height (in): 1 \( \frac{1}{4} \)  Extension (mm): 55  Extension (in): 2 \( \frac{3}{16} \)  Light Distribution: Adjustable / Direct  Weight (kg): 1.8  Weight (kg): 1.8  Weight (lbs): 4.0  Screws: A4 stainless steel  Diffuser: Clear tempered glass  Gasket: Gore-Tex valve to prevent condensation inside the fitting.  Fixture Finish: BLK / WHI / GRY / COR / ANT / BRZ  Fixture Material: Extruded Aluminum                                                                                                                                                                                                                                                                                                                                                                                                                                                                                                                                                                                                                                                                                                                                                                                                                                                                                                                                                                                                                                                                                                                                                                                                                                                                                                                                                                                                                                                                                                                                                                                                                                                          | Length (in): 23 <sup>5</sup> / <sub>8</sub>                        |  |
| Height (mm): 32  Height (in): 1 ½  Extension (mm): 55  Extension (in): 2 ¾  Light Distribution: Adjustable / Direct  Weight (kg): 1.8  Weight (kg): 1.8  Weight (lbs): 4.0  Screws: A4 stainless steel  Diffuser: Clear tempered glass  Gasket: Gore-Tex valve to prevent condensation inside the fitting.  Fixture Finish: BLK / WHI / GRY / COR / ANT / BRZ  Fixture Material: Extruded Aluminum                                                                                                                                                                                                                                                                                                                                                                                                                                                                                                                                                                                                                                                                                                                                                                                                                                                                                                                                                                                                                                                                                                                                                                                                                                                                                                                                                                                                                                                                                                                                                                                                                                                                                                                             | Width (mm): 32                                                     |  |
| Height (in): 1 ½  Extension (mm): 55  Extension (in): 2 ¾  Light Distribution: Adjustable / Direct  Weight (kg): 1.8  Weight (lbs): 4.0  Screws: A4 stainless steel  Diffuser: Clear tempered glass  Gasket: Gore-Tex valve to prevent condensation inside the fitting.  Fixture Finish: BLK / WHI / GRY / COR / ANT / BRZ  Fixture Material: Extruded Aluminum                                                                                                                                                                                                                                                                                                                                                                                                                                                                                                                                                                                                                                                                                                                                                                                                                                                                                                                                                                                                                                                                                                                                                                                                                                                                                                                                                                                                                                                                                                                                                                                                                                                                                                                                                                | Width (in): 1 1/4                                                  |  |
| Extension (mm): 55  Extension (in): 2 3/16  Light Distribution: Adjustable / Direct  Weight (kg): 1.8  Weight (kls): 4.0  Screws: A4 stainless steel  Diffuser: Clear tempered glass  Gasket: Gore-Tex valve to prevent condensation inside the fitting.  Fixture Finish: BLK / WHI / GRY / COR / ANT / BRZ  Fixture Material: Extruded Aluminum                                                                                                                                                                                                                                                                                                                                                                                                                                                                                                                                                                                                                                                                                                                                                                                                                                                                                                                                                                                                                                                                                                                                                                                                                                                                                                                                                                                                                                                                                                                                                                                                                                                                                                                                                                               | Height (mm): 32                                                    |  |
| Extension (in): 2 ¾ <sub>16</sub> Light Distribution: Adjustable / Direct Weight (kg): 1.8 Weight (lbs): 4.0 Screws: A4 stainless steel Diffuser: Clear tempered glass Gasket: Gore-Tex valve to prevent condensation inside the fitting. Fixture Finish: BLK / WHI / GRY / COR / ANT / BRZ Fixture Material: Extruded Aluminum                                                                                                                                                                                                                                                                                                                                                                                                                                                                                                                                                                                                                                                                                                                                                                                                                                                                                                                                                                                                                                                                                                                                                                                                                                                                                                                                                                                                                                                                                                                                                                                                                                                                                                                                                                                                | Height (in): 1 1/4                                                 |  |
| Light Distribution: Adjustable / Direct  Weight (kg): 1.8  Weight (lbs): 4.0  Screws: A4 stainless steel  Diffuser: Clear tempered glass  Gasket: Gore-Tex valve to prevent condensation inside the fitting.  Fixture Finish: BLK / WHI / GRY / COR / ANT / BRZ  Fixture Material: Extruded Aluminum                                                                                                                                                                                                                                                                                                                                                                                                                                                                                                                                                                                                                                                                                                                                                                                                                                                                                                                                                                                                                                                                                                                                                                                                                                                                                                                                                                                                                                                                                                                                                                                                                                                                                                                                                                                                                           | Extension (mm): 55                                                 |  |
| Weight (kg): 1.8 Weight (lbs): 4.0 Screws: A4 stainless steel Diffuser: Clear tempered glass Gasket: Gore-Tex valve to prevent condensation inside the fitting. Fixture Finish: BLK / WHI / GRY / COR / ANT / BRZ Fixture Material: Extruded Aluminum                                                                                                                                                                                                                                                                                                                                                                                                                                                                                                                                                                                                                                                                                                                                                                                                                                                                                                                                                                                                                                                                                                                                                                                                                                                                                                                                                                                                                                                                                                                                                                                                                                                                                                                                                                                                                                                                          | Extension (in): 2 <sup>3</sup> / <sub>16</sub>                     |  |
| Weight (lbs): 4.0  Screws: A4 stainless steel  Diffuser: Clear tempered glass  Gasket: Gore-Tex valve to prevent condensation inside the fitting.  Fixture Finish: BLK / WHI / GRY / COR / ANT / BRZ  Fixture Material: Extruded Aluminum                                                                                                                                                                                                                                                                                                                                                                                                                                                                                                                                                                                                                                                                                                                                                                                                                                                                                                                                                                                                                                                                                                                                                                                                                                                                                                                                                                                                                                                                                                                                                                                                                                                                                                                                                                                                                                                                                      | Light Distribution: Adjustable / Direct                            |  |
| Screws: A4 stainless steel  Diffuser: Clear tempered glass  Gasket: Gore-Tex valve to prevent condensation inside the fitting.  Fixture Finish: BLK / WHI / GRY / COR / ANT / BRZ  Fixture Material: Extruded Aluminum                                                                                                                                                                                                                                                                                                                                                                                                                                                                                                                                                                                                                                                                                                                                                                                                                                                                                                                                                                                                                                                                                                                                                                                                                                                                                                                                                                                                                                                                                                                                                                                                                                                                                                                                                                                                                                                                                                         | Weight (kg): 1.8                                                   |  |
| Diffuser: Clear tempered glass Gasket: Gore-Tex valve to prevent condensation inside the fitting. Fixture Finish: BLK / WHI / GRY / COR / ANT / BRZ Fixture Material: Extruded Aluminum                                                                                                                                                                                                                                                                                                                                                                                                                                                                                                                                                                                                                                                                                                                                                                                                                                                                                                                                                                                                                                                                                                                                                                                                                                                                                                                                                                                                                                                                                                                                                                                                                                                                                                                                                                                                                                                                                                                                        | Weight (lbs): 4.0                                                  |  |
| Gasket: Gore-Tex valve to prevent condensation inside the fitting.  Fixture Finish: BLK / WHI / GRY / COR / ANT / BRZ  Fixture Material: Extruded Aluminum                                                                                                                                                                                                                                                                                                                                                                                                                                                                                                                                                                                                                                                                                                                                                                                                                                                                                                                                                                                                                                                                                                                                                                                                                                                                                                                                                                                                                                                                                                                                                                                                                                                                                                                                                                                                                                                                                                                                                                     | Screws: A4 stainless steel                                         |  |
| Fixture Finish: BLK / WHI / GRY / COR / ANT / BRZ Fixture Material: Extruded Aluminum                                                                                                                                                                                                                                                                                                                                                                                                                                                                                                                                                                                                                                                                                                                                                                                                                                                                                                                                                                                                                                                                                                                                                                                                                                                                                                                                                                                                                                                                                                                                                                                                                                                                                                                                                                                                                                                                                                                                                                                                                                          | Diffuser: Clear tempered glass                                     |  |
| Fixture Material: Extruded Aluminum                                                                                                                                                                                                                                                                                                                                                                                                                                                                                                                                                                                                                                                                                                                                                                                                                                                                                                                                                                                                                                                                                                                                                                                                                                                                                                                                                                                                                                                                                                                                                                                                                                                                                                                                                                                                                                                                                                                                                                                                                                                                                            | Gasket: Gore-Tex valve to prevent condensation inside the fitting. |  |
|                                                                                                                                                                                                                                                                                                                                                                                                                                                                                                                                                                                                                                                                                                                                                                                                                                                                                                                                                                                                                                                                                                                                                                                                                                                                                                                                                                                                                                                                                                                                                                                                                                                                                                                                                                                                                                                                                                                                                                                                                                                                                                                                | Fixture Finish: BLK / WHI / GRY / COR / ANT / BRZ                  |  |
| ELECTRICAL                                                                                                                                                                                                                                                                                                                                                                                                                                                                                                                                                                                                                                                                                                                                                                                                                                                                                                                                                                                                                                                                                                                                                                                                                                                                                                                                                                                                                                                                                                                                                                                                                                                                                                                                                                                                                                                                                                                                                                                                                                                                                                                     | Fixture Material: Extruded Aluminum                                |  |
|                                                                                                                                                                                                                                                                                                                                                                                                                                                                                                                                                                                                                                                                                                                                                                                                                                                                                                                                                                                                                                                                                                                                                                                                                                                                                                                                                                                                                                                                                                                                                                                                                                                                                                                                                                                                                                                                                                                                                                                                                                                                                                                                | ELECTRICAL                                                         |  |