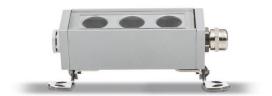

### GENERAL

| Series: Mini Corniche   |  |
|-------------------------|--|
| Brand: Platek           |  |
| Division: Exterior      |  |
| Mounting Type: Surface  |  |
| Mounting Location: Wall |  |
| Subcategory: Wallwash   |  |

| Mounting Type: Surface                                             |
|--------------------------------------------------------------------|
| Mounting Location: Wall                                            |
| Subcategory: Wallwash                                              |
| PHYSICAL                                                           |
| Shape: Rectangle                                                   |
| Length (mm): 100                                                   |
| Length (in): 3 15/16                                               |
| Width (mm): 32                                                     |
| Width (in): 1 1/4                                                  |
| Height (mm): 32                                                    |
| Height (in): 1 1/4                                                 |
| Extension (mm): 55                                                 |
| Extension (in): 2 <sup>3</sup> / <sub>16</sub>                     |
| Light Distribution: Adjustable / Direct                            |
| Weight (kg): 1.2                                                   |
| Weight (lbs): 2.6                                                  |
| Screws: A4 stainless steel                                         |
| Diffuser: Clear tempered glass                                     |
| Gasket: Gore-Tex valve to prevent condensation inside the fitting. |
| Fixture Finish: BLK / WHI / GRY / COR / ANT / BRZ                  |
| Fixture Material: Extruded Aluminum                                |
| ELECTRICAL                                                         |