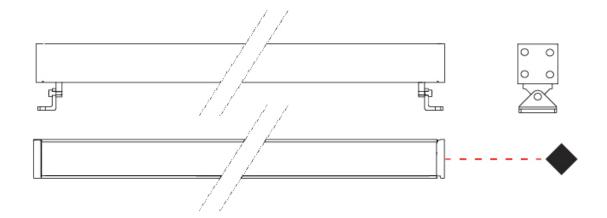

### E9W592-

base number

Finish Options Lens Options

1.To build a product code in our configurator select the specify button on the base model # product page

2. To build a manual product code on this datasheet choose from the options listed below in blue font and add the suffix to the base model #