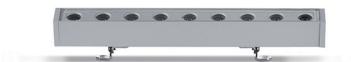

| Mounting Type: Surface                                             |
|--------------------------------------------------------------------|
| Mounting Location: Wall                                            |
| Subcategory: Wallwash                                              |
| PHYSICAL                                                           |
| Shape: Rectangle                                                   |
| Length (mm): 100                                                   |
| Length (in): 3 15/16                                               |
| Width (mm): 32                                                     |
| Width (in): 1 1/4                                                  |
| Height (mm): 32                                                    |
| Height (in): 1 1/4                                                 |
| Extension (mm): 55                                                 |
| Extension (in): 2 <sup>3</sup> / <sub>16</sub>                     |
| Light Distribution: Adjustable / Direct                            |
| Weight (kg): 1.2                                                   |
| Weight (lbs): 2.6                                                  |
| Screws: A4 stainless steel                                         |
| Diffuser: Clear tempered glass                                     |
| Gasket: Gore-Tex valve to prevent condensation inside the fitting. |
| Fixture Finish: BLK / WHI / GRY / COR / ANT / BRZ                  |
| Fixture Material: Extruded Aluminum                                |
| ELECTRICAL                                                         |

| Mounting Location: Wall                                            |
|--------------------------------------------------------------------|
| Subcategory: Wallwash                                              |
| PHYSICAL                                                           |
| Shape: Rectangle                                                   |
| Length (mm): 300                                                   |
| Length (in): 11 13/16                                              |
| Width (mm): 32                                                     |
| Width (in): 1 <sup>1</sup> / <sub>4</sub>                          |
| Extension (mm): 55                                                 |
| Extension (in): 2 <sup>3</sup> / <sub>16</sub>                     |
| Light Distribution: Adjustable / Direct                            |
| Weight (kg): 1.2                                                   |
| Weight (lbs): 2.6                                                  |
| Screws: A4 stainless steel                                         |
| Diffuser: Clear tempered glass                                     |
| Gasket: Gore-Tex valve to prevent condensation inside the fitting. |
| Fixture Finish: BLK / WHI / GRY / COR / ANT / BRZ                  |
| Fixture Material: Extruded Aluminum                                |
| ELECTRICAL                                                         |
| . T . I ED                                                         |

| Mounting Type: Surface  Mounting Location: Wall  Subcategory: Wallwash  PHYSICAL  Shape: Rectangle  Length (mm): 600  Length (in): 23                                                                                                                                                                                                                                                                                                                                                                                                                                                                                                                                                                                                                                                                                                                                                                                                                                                                                                                                                                                                                                                                                                                                                                                                                                                                                                                                                                                                                                                                                                                                                                                                                                                                                                                                                                                                                                                                                                                                                                                          |                                                                    |  |
|--------------------------------------------------------------------------------------------------------------------------------------------------------------------------------------------------------------------------------------------------------------------------------------------------------------------------------------------------------------------------------------------------------------------------------------------------------------------------------------------------------------------------------------------------------------------------------------------------------------------------------------------------------------------------------------------------------------------------------------------------------------------------------------------------------------------------------------------------------------------------------------------------------------------------------------------------------------------------------------------------------------------------------------------------------------------------------------------------------------------------------------------------------------------------------------------------------------------------------------------------------------------------------------------------------------------------------------------------------------------------------------------------------------------------------------------------------------------------------------------------------------------------------------------------------------------------------------------------------------------------------------------------------------------------------------------------------------------------------------------------------------------------------------------------------------------------------------------------------------------------------------------------------------------------------------------------------------------------------------------------------------------------------------------------------------------------------------------------------------------------------|--------------------------------------------------------------------|--|
| Subcategory: Wallwash  PHYSICAL  Shape: Rectangle  Length (mm): 600  Length (in): 23  %  Width (mm): 32  Width (in): 1  1/4  Height (mm): 32  Height (in): 1  1/4  Extension (mm): 55  Extension (in): 2  1/16  Light Distribution: Adjustable / Direct  Weight (kg): 1.8  Weight (lbs): 4.0  Screws: A4 stainless steel  Diffuser: Clear tempered glass  Gasket: Gore-Tex valve to prevent condensation inside the fitting.  Fixture Finish: BLK / WHI / GRY / COR / ANT / BRZ  Fixture Material: Extruded Aluminum                                                                                                                                                                                                                                                                                                                                                                                                                                                                                                                                                                                                                                                                                                                                                                                                                                                                                                                                                                                                                                                                                                                                                                                                                                                                                                                                                                                                                                                                                                                                                                                                           | Mounting Type: Surface                                             |  |
| PHYSICAL  Shape: Rectangle  Length (mm): 600  Length (in): 23 ½  Width (mm): 32  Width (in): 1 ¼  Height (mm): 32  Height (in): 1 ½  Extension (mm): 55  Extension (in): 2 ¾  Extension (in): 2 ¾  Extension (in): 2 ¾  Extension (in): 2 ¾  Extension (in): 2 ½  Ext | Mounting Location: Wall                                            |  |
| Shape: Rectangle  Length (mm): 600  Length (in): 23 \(^{5}\)_{8}  Width (mm): 32  Width (in): 1 \(^{1}\)_{4}  Height (mm): 32  Height (in): 1 \(^{1}\)_{4}  Extension (mm): 55  Extension (in): 2 \(^{3}\)_{16}  Light Distribution: Adjustable / Direct  Weight (kg): 1.8  Weight (lbs): 4.0  Screws: A4 stainless steel  Diffuser: Clear tempered glass  Gasket: Gore-Tex valve to prevent condensation inside the fitting.  Fixture Finish: BLK / WHI / GRY / COR / ANT / BRZ  Fixture Material: Extruded Aluminum                                                                                                                                                                                                                                                                                                                                                                                                                                                                                                                                                                                                                                                                                                                                                                                                                                                                                                                                                                                                                                                                                                                                                                                                                                                                                                                                                                                                                                                                                                                                                                                                          | Subcategory: Wallwash                                              |  |
| Length (mm): 600  Length (in): 23 \( \frac{1}{6} \)  Width (mm): 32  Width (in): 1 \( \frac{1}{4} \)  Height (inm): 32  Height (in): 1 \( \frac{1}{4} \)  Extension (mm): 55  Extension (in): 2 \( \frac{3}{16} \)  Light Distribution: Adjustable / Direct  Weight (kg): 1.8  Weight (kg): 1.8  Weight (lbs): 4.0  Screws: A4 stainless steel  Diffuser: Clear tempered glass  Gasket: Gore-Tex valve to prevent condensation inside the fitting.  Fixture Finish: BLK / WHI / GRY / COR / ANT / BRZ  Fixture Material: Extruded Aluminum                                                                                                                                                                                                                                                                                                                                                                                                                                                                                                                                                                                                                                                                                                                                                                                                                                                                                                                                                                                                                                                                                                                                                                                                                                                                                                                                                                                                                                                                                                                                                                                     | PHYSICAL                                                           |  |
| Length (in): 23 \(^{\}_{\_{0}}\)  Width (mm): 32  Width (in): 1 \(^{\}_{\_{4}}\)  Height (mm): 32  Height (in): 1 \(^{\}_{\_{4}}\)  Extension (mm): 55  Extension (in): 2 \(^{\}_{\_{16}}\)  Light Distribution: Adjustable / Direct  Weight (kg): 1.8  Weight (kg): 1.8  Weight (lbs): 4.0  Screws: A4 stainless steel  Diffuser: Clear tempered glass  Gasket: Gore-Tex valve to prevent condensation inside the fitting.  Fixture Finish: BLK / WHI / GRY / COR / ANT / BRZ  Fixture Material: Extruded Aluminum                                                                                                                                                                                                                                                                                                                                                                                                                                                                                                                                                                                                                                                                                                                                                                                                                                                                                                                                                                                                                                                                                                                                                                                                                                                                                                                                                                                                                                                                                                                                                                                                            | Shape: Rectangle                                                   |  |
| Width (im): 1 ½ Width (in): 1 ½ Height (mm): 32 Height (in): 1 ½ Extension (mm): 55 Extension (in): 2 ¾ Extension (in): 55 Extension (in): 67 Extension (in | Length (mm): 600                                                   |  |
| Width (in): 1 \( \frac{1}{4} \)  Height (imn): 32  Height (in): 1 \( \frac{1}{4} \)  Extension (mm): 55  Extension (in): 2 \( \frac{3}{16} \)  Light Distribution: Adjustable / Direct  Weight (kg): 1.8  Weight (kg): 1.8  Weight (lbs): 4.0  Screws: A4 stainless steel  Diffuser: Clear tempered glass  Gasket: Gore-Tex valve to prevent condensation inside the fitting.  Fixture Finish: BLK / WHI / GRY / COR / ANT / BRZ  Fixture Material: Extruded Aluminum                                                                                                                                                                                                                                                                                                                                                                                                                                                                                                                                                                                                                                                                                                                                                                                                                                                                                                                                                                                                                                                                                                                                                                                                                                                                                                                                                                                                                                                                                                                                                                                                                                                          | Length (in): 23 <sup>5</sup> / <sub>8</sub>                        |  |
| Height (mm): 32  Height (in): 1 ½  Extension (mm): 55  Extension (in): 2 ¾  Light Distribution: Adjustable / Direct  Weight (kg): 1.8  Weight (kg): 1.8  Weight (lbs): 4.0  Screws: A4 stainless steel  Diffuser: Clear tempered glass  Gasket: Gore-Tex valve to prevent condensation inside the fitting.  Fixture Finish: BLK / WHI / GRY / COR / ANT / BRZ  Fixture Material: Extruded Aluminum                                                                                                                                                                                                                                                                                                                                                                                                                                                                                                                                                                                                                                                                                                                                                                                                                                                                                                                                                                                                                                                                                                                                                                                                                                                                                                                                                                                                                                                                                                                                                                                                                                                                                                                             | Width (mm): 32                                                     |  |
| Height (in): 1 ½  Extension (mm): 55  Extension (in): 2 ¾  Light Distribution: Adjustable / Direct  Weight (kg): 1.8  Weight (lbs): 4.0  Screws: A4 stainless steel  Diffuser: Clear tempered glass  Gasket: Gore-Tex valve to prevent condensation inside the fitting.  Fixture Finish: BLK / WHI / GRY / COR / ANT / BRZ  Fixture Material: Extruded Aluminum                                                                                                                                                                                                                                                                                                                                                                                                                                                                                                                                                                                                                                                                                                                                                                                                                                                                                                                                                                                                                                                                                                                                                                                                                                                                                                                                                                                                                                                                                                                                                                                                                                                                                                                                                                | Width (in): 1 1/4                                                  |  |
| Extension (mm): 55  Extension (in): 2 3/16  Light Distribution: Adjustable / Direct  Weight (kg): 1.8  Weight (kls): 4.0  Screws: A4 stainless steel  Diffuser: Clear tempered glass  Gasket: Gore-Tex valve to prevent condensation inside the fitting.  Fixture Finish: BLK / WHI / GRY / COR / ANT / BRZ  Fixture Material: Extruded Aluminum                                                                                                                                                                                                                                                                                                                                                                                                                                                                                                                                                                                                                                                                                                                                                                                                                                                                                                                                                                                                                                                                                                                                                                                                                                                                                                                                                                                                                                                                                                                                                                                                                                                                                                                                                                               | Height (mm): 32                                                    |  |
| Extension (in): 2 ¾ <sub>16</sub> Light Distribution: Adjustable / Direct Weight (kg): 1.8 Weight (lbs): 4.0 Screws: A4 stainless steel Diffuser: Clear tempered glass Gasket: Gore-Tex valve to prevent condensation inside the fitting. Fixture Finish: BLK / WHI / GRY / COR / ANT / BRZ Fixture Material: Extruded Aluminum                                                                                                                                                                                                                                                                                                                                                                                                                                                                                                                                                                                                                                                                                                                                                                                                                                                                                                                                                                                                                                                                                                                                                                                                                                                                                                                                                                                                                                                                                                                                                                                                                                                                                                                                                                                                | Height (in): 1 1/4                                                 |  |
| Light Distribution: Adjustable / Direct  Weight (kg): 1.8  Weight (lbs): 4.0  Screws: A4 stainless steel  Diffuser: Clear tempered glass  Gasket: Gore-Tex valve to prevent condensation inside the fitting.  Fixture Finish: BLK / WHI / GRY / COR / ANT / BRZ  Fixture Material: Extruded Aluminum                                                                                                                                                                                                                                                                                                                                                                                                                                                                                                                                                                                                                                                                                                                                                                                                                                                                                                                                                                                                                                                                                                                                                                                                                                                                                                                                                                                                                                                                                                                                                                                                                                                                                                                                                                                                                           | Extension (mm): 55                                                 |  |
| Weight (kg): 1.8 Weight (lbs): 4.0 Screws: A4 stainless steel Diffuser: Clear tempered glass Gasket: Gore-Tex valve to prevent condensation inside the fitting. Fixture Finish: BLK / WHI / GRY / COR / ANT / BRZ Fixture Material: Extruded Aluminum                                                                                                                                                                                                                                                                                                                                                                                                                                                                                                                                                                                                                                                                                                                                                                                                                                                                                                                                                                                                                                                                                                                                                                                                                                                                                                                                                                                                                                                                                                                                                                                                                                                                                                                                                                                                                                                                          | Extension (in): 2 <sup>3</sup> / <sub>16</sub>                     |  |
| Weight (lbs): 4.0  Screws: A4 stainless steel  Diffuser: Clear tempered glass  Gasket: Gore-Tex valve to prevent condensation inside the fitting.  Fixture Finish: BLK / WHI / GRY / COR / ANT / BRZ  Fixture Material: Extruded Aluminum                                                                                                                                                                                                                                                                                                                                                                                                                                                                                                                                                                                                                                                                                                                                                                                                                                                                                                                                                                                                                                                                                                                                                                                                                                                                                                                                                                                                                                                                                                                                                                                                                                                                                                                                                                                                                                                                                      | Light Distribution: Adjustable / Direct                            |  |
| Screws: A4 stainless steel  Diffuser: Clear tempered glass  Gasket: Gore-Tex valve to prevent condensation inside the fitting.  Fixture Finish: BLK / WHI / GRY / COR / ANT / BRZ  Fixture Material: Extruded Aluminum                                                                                                                                                                                                                                                                                                                                                                                                                                                                                                                                                                                                                                                                                                                                                                                                                                                                                                                                                                                                                                                                                                                                                                                                                                                                                                                                                                                                                                                                                                                                                                                                                                                                                                                                                                                                                                                                                                         | Weight (kg): 1.8                                                   |  |
| Diffuser: Clear tempered glass Gasket: Gore-Tex valve to prevent condensation inside the fitting. Fixture Finish: BLK / WHI / GRY / COR / ANT / BRZ Fixture Material: Extruded Aluminum                                                                                                                                                                                                                                                                                                                                                                                                                                                                                                                                                                                                                                                                                                                                                                                                                                                                                                                                                                                                                                                                                                                                                                                                                                                                                                                                                                                                                                                                                                                                                                                                                                                                                                                                                                                                                                                                                                                                        | Weight (lbs): 4.0                                                  |  |
| Gasket: Gore-Tex valve to prevent condensation inside the fitting.  Fixture Finish: BLK / WHI / GRY / COR / ANT / BRZ  Fixture Material: Extruded Aluminum                                                                                                                                                                                                                                                                                                                                                                                                                                                                                                                                                                                                                                                                                                                                                                                                                                                                                                                                                                                                                                                                                                                                                                                                                                                                                                                                                                                                                                                                                                                                                                                                                                                                                                                                                                                                                                                                                                                                                                     | Screws: A4 stainless steel                                         |  |
| Fixture Finish: BLK / WHI / GRY / COR / ANT / BRZ Fixture Material: Extruded Aluminum                                                                                                                                                                                                                                                                                                                                                                                                                                                                                                                                                                                                                                                                                                                                                                                                                                                                                                                                                                                                                                                                                                                                                                                                                                                                                                                                                                                                                                                                                                                                                                                                                                                                                                                                                                                                                                                                                                                                                                                                                                          | Diffuser: Clear tempered glass                                     |  |
| Fixture Material: Extruded Aluminum                                                                                                                                                                                                                                                                                                                                                                                                                                                                                                                                                                                                                                                                                                                                                                                                                                                                                                                                                                                                                                                                                                                                                                                                                                                                                                                                                                                                                                                                                                                                                                                                                                                                                                                                                                                                                                                                                                                                                                                                                                                                                            | Gasket: Gore-Tex valve to prevent condensation inside the fitting. |  |
|                                                                                                                                                                                                                                                                                                                                                                                                                                                                                                                                                                                                                                                                                                                                                                                                                                                                                                                                                                                                                                                                                                                                                                                                                                                                                                                                                                                                                                                                                                                                                                                                                                                                                                                                                                                                                                                                                                                                                                                                                                                                                                                                | Fixture Finish: BLK / WHI / GRY / COR / ANT / BRZ                  |  |
| ELECTRICAL                                                                                                                                                                                                                                                                                                                                                                                                                                                                                                                                                                                                                                                                                                                                                                                                                                                                                                                                                                                                                                                                                                                                                                                                                                                                                                                                                                                                                                                                                                                                                                                                                                                                                                                                                                                                                                                                                                                                                                                                                                                                                                                     | Fixture Material: Extruded Aluminum                                |  |
|                                                                                                                                                                                                                                                                                                                                                                                                                                                                                                                                                                                                                                                                                                                                                                                                                                                                                                                                                                                                                                                                                                                                                                                                                                                                                                                                                                                                                                                                                                                                                                                                                                                                                                                                                                                                                                                                                                                                                                                                                                                                                                                                | ELECTRICAL                                                         |  |

| Mounting Type: Surface                                             |
|--------------------------------------------------------------------|
| Mounting Location: Wall                                            |
| Subcategory: Wallwash                                              |
| PHYSICAL                                                           |
| Shape: Rectangle                                                   |
| Length (mm): 900                                                   |
| Length (in): 35 $\frac{7}{16}$                                     |
| Width (mm): 32                                                     |
| Width (in): 1 1/4                                                  |
| Height (mm): 32                                                    |
| Height (in): 1 1/4                                                 |
| Extension (mm): 55                                                 |
| Extension (in): 2 <sup>3</sup> / <sub>16</sub>                     |
| Light Distribution: Adjustable / Direct                            |
| Weight (kg): 2.2                                                   |
| Weight (lbs): 4.8                                                  |
| Screws: A4 stainless steel                                         |
| Diffuser: Clear tempered glass                                     |
| Gasket: Gore-Tex valve to prevent condensation inside the fitting. |
| Fixture Finish: BLK / WHI / GRY / COR / ANT / BRZ                  |
| Fixture Material: Extruded Aluminum                                |
|                                                                    |

| Mounting Type: Surface                                             |
|--------------------------------------------------------------------|
| Mounting Location: Wall                                            |
| Subcategory: Wallwash                                              |
| PHYSICAL                                                           |
| Shape: Rectangle                                                   |
| Length (mm): 1200                                                  |
| Length (in): 47 1/4                                                |
| Width (mm): 32                                                     |
| Width (in): 1 <sup>1</sup> / <sub>4</sub>                          |
| Height (mm): 32                                                    |
| Height (in): 1 1/4                                                 |
| Extension (mm): 55                                                 |
| Extension (in): 2 <sup>3</sup> / <sub>16</sub>                     |
| Light Distribution: Adjustable / Direct                            |
| Weight (kg): 2.5                                                   |
| Weight (lbs): 5.5                                                  |
| Screws: A4 stainless steel                                         |
| Diffuser: Clear tempered glass                                     |
| Gasket: Gore-Tex valve to prevent condensation inside the fitting. |
| Fixture Finish: BLK / WHI / GRY / COR / ANT / BRZ                  |
| Fixture Material: Extruded Aluminum                                |