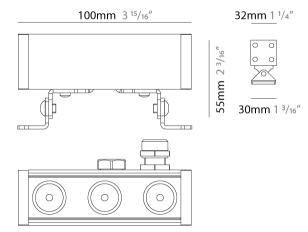

| Mounting Type: Surface                                             |
|--------------------------------------------------------------------|
| Mounting Location: Wall                                            |
| Subcategory: Wallwash                                              |
| PHYSICAL                                                           |
| Shape: Rectangle                                                   |
| Length (mm): 100                                                   |
| Length (in): 3 15/16                                               |
| Width (mm): 32                                                     |
| Width (in): 1 1/4                                                  |
| Height (mm): 32                                                    |
| Height (in): 1 1/4                                                 |
| Extension (mm): 55                                                 |
| Extension (in): 2 <sup>3</sup> / <sub>16</sub>                     |
| Light Distribution: Adjustable / Direct                            |
| Weight (kg): 1.2                                                   |
| Weight (lbs): 2.6                                                  |
| Screws: A4 stainless steel                                         |
| Diffuser: Clear tempered glass                                     |
| Gasket: Gore-Tex valve to prevent condensation inside the fitting. |
| Fixture Finish: BLK / WHI / GRY / COR / ANT / BRZ                  |
| Fixture Material: Extruded Aluminum                                |
| ELECTRICAL                                                         |