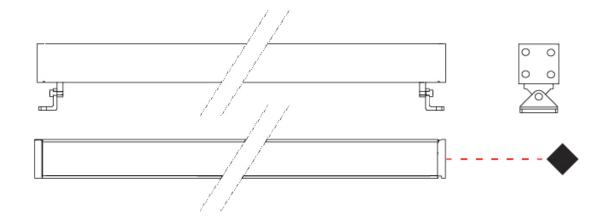

E9W591-

| h | 2 | c | Δ | n | 11 | m | h |
|---|---|---|---|---|----|---|---|

Finish Options

Lens Options

1.To build a product code in our configurator select the specify button on the base model # product page

2. To build a manual product code on this datasheet choose from the options listed below in blue font and add the suffix to the base model #