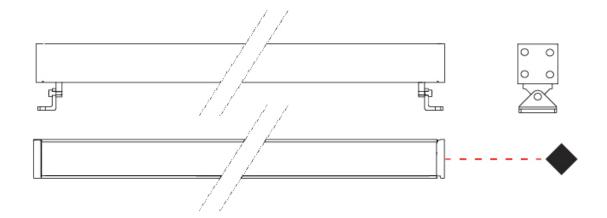

| Mounting Type: Surface                                             |
|--------------------------------------------------------------------|
| Mounting Location: Wall                                            |
| Subcategory: Wallwash                                              |
| PHYSICAL                                                           |
| Shape: Rectangle                                                   |
| Length (mm): 900                                                   |
| Length (in): 35 $\frac{7}{16}$                                     |
| Width (mm): 32                                                     |
| Width (in): 1 1/4                                                  |
| Height (mm): 32                                                    |
| Height (in): 1 1/4                                                 |
| Extension (mm): 55                                                 |
| Extension (in): 2 <sup>3</sup> / <sub>16</sub>                     |
| Light Distribution: Adjustable / Direct                            |
| Weight (kg): 2.2                                                   |
| Weight (lbs): 4.8                                                  |
| Screws: A4 stainless steel                                         |
| Diffuser: Clear tempered glass                                     |
| Gasket: Gore-Tex valve to prevent condensation inside the fitting. |
| Fixture Finish: BLK / WHI / GRY / COR / ANT / BRZ                  |
| Fixture Material: Extruded Aluminum                                |
|                                                                    |