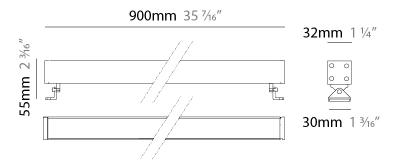

| Mounting Type: Surface                                             |
|--------------------------------------------------------------------|
| Mounting Location: Wall                                            |
| Subcategory: Wallwash                                              |
| PHYSICAL                                                           |
| Shape: Rectangle                                                   |
| Length (mm): 900                                                   |
| Length (in): 35 $\frac{7}{16}$                                     |
| Width (mm): 32                                                     |
| Width (in): 1 1/4                                                  |
| Height (mm): 32                                                    |
| Height (in): 1 1/4                                                 |
| Extension (mm): 55                                                 |
| Extension (in): 2 <sup>3</sup> / <sub>16</sub>                     |
| Light Distribution: Adjustable / Direct                            |
| Weight (kg): 2.2                                                   |
| Weight (lbs): 4.8                                                  |
| Screws: A4 stainless steel                                         |
| Diffuser: Clear tempered glass                                     |
| Gasket: Gore-Tex valve to prevent condensation inside the fitting. |
| Fixture Finish: BLK / WHI / GRY / COR / ANT / BRZ                  |
| Fixture Material: Extruded Aluminum                                |
|                                                                    |